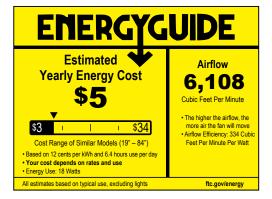

#### **Performance:**

| Lamp Wattage           | 20 W                               |
|------------------------|------------------------------------|
| Input Voltage          | 120 VAC                            |
| Lumens/LPW (Delivered) | 1,865                              |
| CRI                    | 90 CRI                             |
| Life (hours)           | 50000 (L70/TM-21)                  |
| Warranty               | Limited Lifetime Warranty          |
| Labels                 | UL Damp Location Listed            |
|                        | Meets California Title 24 JA8-2022 |
|                        | DC motor                           |